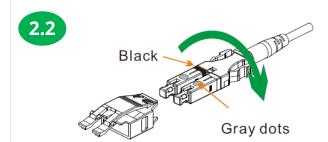

## ONLY FOR APC CONNECTORS

Turn around the complete connector The red/black indicators are now at the other side (switched)

Note: the grey dots are now facing to the bottom (PC)

Push the clip onto the connector the same way and orientation it was removed