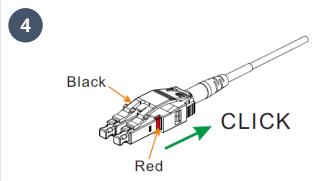

## ONLY FOR APC CONNECTORS

Turn around the complete connector The red/black indicators are now at the other side (switched)

Note: the grey dots are now facing to the bottom (PC)

Push the clip onto the connector the same way and orientation it was removed

Note: to check finally the polarity change red/black indicators have now been changed corresponding to A/B