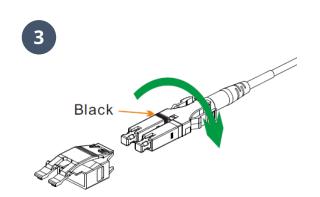

## ONLY FOR APC CONNECTORS

Rotate each ferrule 180 degrees so that the grey dots face to the bottom

Turn around the complete connector, the red / black indicators are now at the other side (switched)

Note: the grey dots are now facing to the top (APC) → continue directly with step 4

## ONLY FOR APC CONNECTORS

Turn around the complete connector The red/black indicators are now at the other side (switched)

Note: the grey dots are now facing to the bottom (PC)

Push the clip onto the connector the same way and orientation it was removed