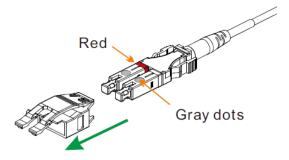

## INSTALLATION GUIDE Polarity Change - Uniboot Patchcord GB

Press both sides to unlock the transparent clip

Pull the clip towards connectors end face and remove it completely

Attention: do not remove the dust cap unintended