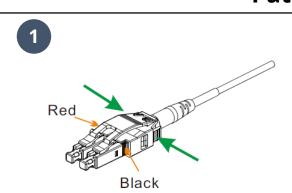

## INSTALLATION GUIDE Polarity Change - Uniboot Patchcord GB

Press both sides to unlock the transparent clip

Pull the clip towards connectors end face and remove it completely

Attention: do not remove the dust cap unintended