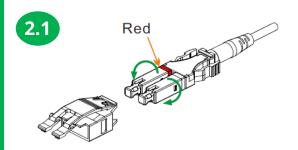

## ONLY FOR APC CONNECTORS

Rotate each ferrule 180 degrees so that the grey dots face to the bottom

Turn around the complete connector, the red / black indicators are now at the other side (switched)

Note: the grey dots are now facing to the top (APC) → continue directly with step 4